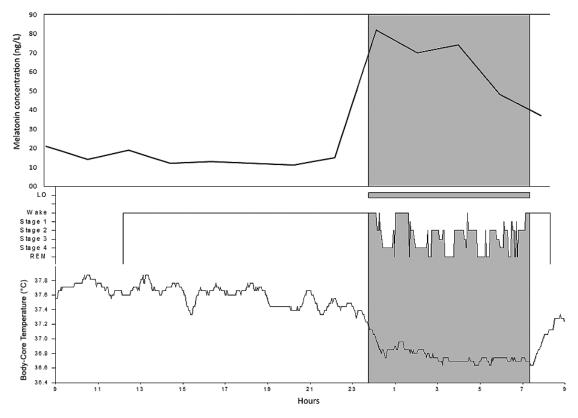

Figure 2—Melatonin curve plotting (upper panel) together with hypnogram and body-core temperature curve (lower panel).

Maximum peak = 82 ng/L; mean concentration during nighttime period = 68.5 ng/L, area under the curve 798 ng\*h/L. Note the dim light melatonin onset occurs 1 hour before sleep onset, and melatonin peak is anticipated and lower than normal range. The parallel visualization of sleep, body-core temperature and melatonin concentration highlight a dissociation/desynchronization between melatonin peak and body-core temperature nadir.

samples were collected every 2 hours from morning awakening (at 8:30 AM). Melatonin levels were measured by radioimmunoassay (RIA-3972; DRG International, Diagnostic GmbH, New Jersey, United States). BcT rhythm was within the normal range (**Figure 2**, lower panel) whereas the melatonin curve showed dim light melatonin onset at 10:30 PM, a blunted nocturnal peak (82 ng/L; median maximum peak

reference values = 100 ng/L, range 81–143 ng/L), a total quantity of melatonin within the lower normal range (area under the curve 798 ng\*h/L; median area under the curve reference values = 1249 ng\*h/L, range 657–1321), and higher melatonin levels in the morning of the second day (37 ng/L versus 21 ng/L) (**Figure 2**, upper panel). Based on actigraphic findings, FRD was diagnosed and a treatment with melatonin up

Indeed, in our patient the melatonin curve profile showed subtle alterations (advanced dim light melatonin onset, blunted nocturnal peak, higher levels at morning) consistent with an altered secretion, whereas BcT rhythm did not show any alteration.